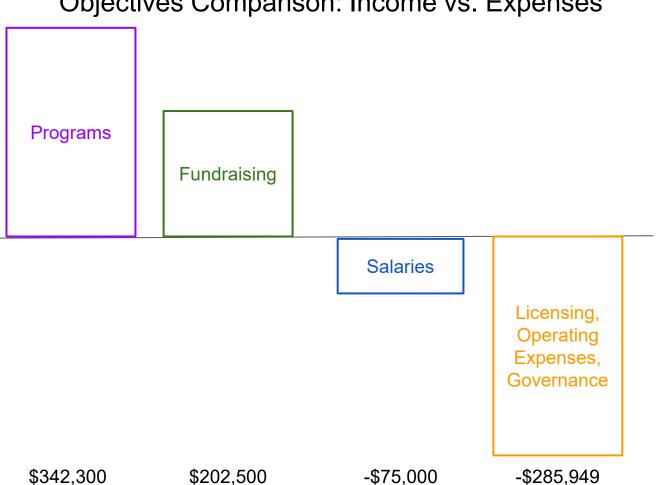

# **BDC 2024 Objectives**

**Educational Programs Community Engagement** Fundraising Governance, Operations INCOME **EXPENSES** \$ 548,400 \$ 360,949 **NET** \$ 188,701

Dementia Competency

Details

Education - General Public

#### Objectives Comparison: Income vs. Expenses